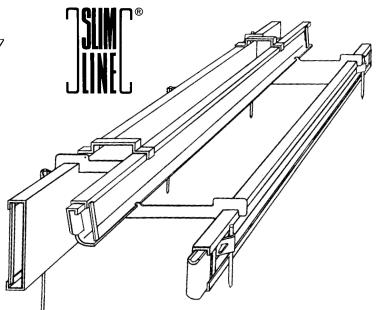

## **HEAVY-DUTY**

| <b>10 ga. SPECIAL ANALYSIS STEEL</b><br>Heavy-duty design assures rugged<br>performance and long life            | — Material —       | <b>12ga. SPECIAL ANALYSIS STEEL</b><br>Streamlined design permits easy handling<br>and efficient transport                                                                          |
|------------------------------------------------------------------------------------------------------------------|--------------------|-------------------------------------------------------------------------------------------------------------------------------------------------------------------------------------|
| <b>4" WIDE</b><br>Provides added support and stability while<br>facilitating easy clean-up                       | — BASE —           | <b>2" WIDE</b><br>Permits minimum clearance pours and allows forms to be reversed                                                                                                   |
| <b>BOX TYPE</b><br>Full-height pockets completely reinforce<br>the form and maintain the face 90° to the<br>base | STAKE<br>POCKETS   | V-TYPE<br>Single pockets and double pockets (on<br>forms 9" to 12" high) securely lock form to<br>either <sup>3</sup> / <sub>4</sub> " or <sup>7</sup> / <sub>8</sub> " dia. stakes |
| <b>CLAMP TYPE</b><br>Clamps securely lock all forms into a solid,<br>stationary unit                             | DIVISION<br>PLATES | <b>SLIP-ON TYPE</b><br>Division plates drop over front and back<br>forms at any location                                                                                            |
|                                                                                                                  |                    |                                                                                                                                                                                     |

#### **HEAVY-DUTY FORMS**

| LIGHTWEIGHT | FORMS |
|-------------|-------|
|             |       |

| STANDARD 10' LENGTHS                                                                                                                                                                                 |                    | STANDARD 10' LENGTHS                                                                                                                                                            |                   |                    |                      |
|------------------------------------------------------------------------------------------------------------------------------------------------------------------------------------------------------|--------------------|---------------------------------------------------------------------------------------------------------------------------------------------------------------------------------|-------------------|--------------------|----------------------|
| HEIGHT<br>OF FORM                                                                                                                                                                                    | TWO (2)<br>POCKETS | THREE (3)<br>POCKETS                                                                                                                                                            | HEIGHT<br>OF FORM | TWO (2)<br>POCKETS | THREE (3)<br>POCKETS |
| 4″                                                                                                                                                                                                   | 56 LBS.            |                                                                                                                                                                                 | 4″                | 37 LBS.            | 39 LBS.              |
| 5″                                                                                                                                                                                                   | 62 LBS.            | THIRD POCKET<br>NORMALLY NOT<br>REQUIRED ON                                                                                                                                     | 5″                | 42 LBS.            | 44 LBS.              |
| 6″                                                                                                                                                                                                   | 68 LBS.            |                                                                                                                                                                                 | 6″                | 47 LBS.            | 50 LBS.              |
| 7″                                                                                                                                                                                                   | 74 LBS.            |                                                                                                                                                                                 | 7″                | 51 LBS.            | 54 LBS.              |
| 8″                                                                                                                                                                                                   | 80 LBS.            |                                                                                                                                                                                 | 8″                | 55 LBS.            | 58 LBS.              |
| 9″                                                                                                                                                                                                   | 86 LBS.            | FORMS UNDER<br>12" HIGH                                                                                                                                                         | 9″                |                    | 63 LBS.              |
| 10″                                                                                                                                                                                                  | 91 LBS.            |                                                                                                                                                                                 | 10″               |                    | 67 LBS.              |
| 11″                                                                                                                                                                                                  | 96 LBS.            |                                                                                                                                                                                 | 11″               |                    | 75 LBS.              |
| 12″                                                                                                                                                                                                  |                    | 109 LBS.                                                                                                                                                                        | 12″               |                    | 80 LBS.              |
| 13" to 24" CONTACT FACTORY                                                                                                                                                                           |                    | 13″ & 14″                                                                                                                                                                       | CONTACT           | FACTORY            |                      |
| Standard BASE-LINE Heavy-Duty (10 ga.)<br>Forms are supplied with: 4" base and 2" top<br>tread; 3/16" full-height fixed end connections;<br>3/8" bar stock wedges; 10 ga. box-type stake<br>pockets. |                    | Standard SLIM-LINE Lightweight (12 ga.)<br>Forms are supplied with: 2" base and 2" top<br>tread; 10 ga. end connections; 3/8" bar stock<br>wedges; 10 ga. V-type stake pockets. |                   |                    |                      |