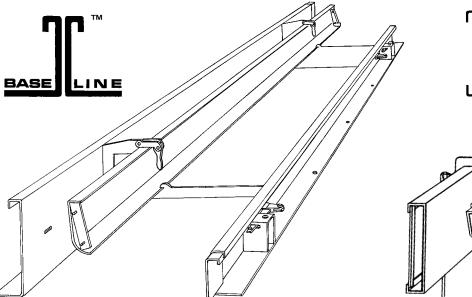

## **HEAVY-DUTY**

| <b>10 ga. SPECIAL ANALYSIS STEEL</b><br>Heavy-duty design assures rugged<br>performance and long life            | — Material —       | <b>12ga. SPECIAL ANALYSIS STEEL</b><br>Streamlined design permits easy handling<br>and efficient transport                                                                          |
|------------------------------------------------------------------------------------------------------------------|--------------------|-------------------------------------------------------------------------------------------------------------------------------------------------------------------------------------|
| <b>4" WIDE</b><br>Provides added support and stability while<br>facilitating easy clean-up                       | — BASE —           | <b>2" WIDE</b><br>Permits minimum clearance pours and allows forms to be reversed                                                                                                   |
| <b>BOX TYPE</b><br>Full-height pockets completely reinforce<br>the form and maintain the face 90° to the<br>base | STAKE<br>POCKETS   | V-TYPE<br>Single pockets and double pockets (on<br>forms 9" to 12" high) securely lock form to<br>either <sup>3</sup> / <sub>4</sub> " or <sup>7</sup> / <sub>8</sub> " dia. stakes |
| <b>CLAMP TYPE</b><br>Clamps securely lock all forms into a solid,<br>stationary unit                             | DIVISION<br>PLATES | <b>SLIP-ON TYPE</b><br>Division plates drop over front and back<br>forms at any location                                                                                            |
|                                                                                                                  |                    |                                                                                                                                                                                     |

#### **HEAVY-DUTY FORMS**

| LIGHTWEIGHT | FORMS |
|-------------|-------|
|             |       |

| STANDARD 10' LENGTHS                                                                                                                                                                                 |                    | STANDARD 10' LENGTHS                                                                                                                                                            |                   |                    |                      |
|------------------------------------------------------------------------------------------------------------------------------------------------------------------------------------------------------|--------------------|---------------------------------------------------------------------------------------------------------------------------------------------------------------------------------|-------------------|--------------------|----------------------|
| HEIGHT<br>OF FORM                                                                                                                                                                                    | TWO (2)<br>POCKETS | THREE (3)<br>POCKETS                                                                                                                                                            | HEIGHT<br>OF FORM | TWO (2)<br>POCKETS | THREE (3)<br>POCKETS |
| 4″                                                                                                                                                                                                   | 56 LBS.            |                                                                                                                                                                                 | 4″                | 37 LBS.            | 39 LBS.              |
| 5″                                                                                                                                                                                                   | 62 LBS.            | THIRD POCKET<br>NORMALLY NOT<br>REQUIRED ON                                                                                                                                     | 5″                | 42 LBS.            | 44 LBS.              |
| 6″                                                                                                                                                                                                   | 68 LBS.            |                                                                                                                                                                                 | 6″                | 47 LBS.            | 50 LBS.              |
| 7″                                                                                                                                                                                                   | 74 LBS.            |                                                                                                                                                                                 | 7″                | 51 LBS.            | 54 LBS.              |
| 8″                                                                                                                                                                                                   | 80 LBS.            |                                                                                                                                                                                 | 8″                | 55 LBS.            | 58 LBS.              |
| 9″                                                                                                                                                                                                   | 86 LBS.            | FORMS UNDER<br>12" HIGH                                                                                                                                                         | 9″                |                    | 63 LBS.              |
| 10″                                                                                                                                                                                                  | 91 LBS.            |                                                                                                                                                                                 | 10″               |                    | 67 LBS.              |
| 11″                                                                                                                                                                                                  | 96 LBS.            |                                                                                                                                                                                 | 11″               |                    | 75 LBS.              |
| 12″                                                                                                                                                                                                  |                    | 109 LBS.                                                                                                                                                                        | 12″               |                    | 80 LBS.              |
| 13" to 24" CONTACT FACTORY                                                                                                                                                                           |                    | 13″ & 14″                                                                                                                                                                       | CONTACT           | FACTORY            |                      |
| Standard BASE-LINE Heavy-Duty (10 ga.)<br>Forms are supplied with: 4" base and 2" top<br>tread; 3/16" full-height fixed end connections;<br>3/8" bar stock wedges; 10 ga. box-type stake<br>pockets. |                    | Standard SLIM-LINE Lightweight (12 ga.)<br>Forms are supplied with: 2" base and 2" top<br>tread; 10 ga. end connections; 3/8" bar stock<br>wedges; 10 ga. V-type stake pockets. |                   |                    |                      |