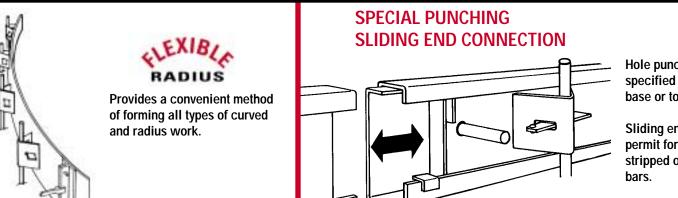

# **FLATWORK FORMS**

and a sturdy, reinforced joint.

Hole punching can be specified in the face, base or top tread.

Sliding end connections permit forms to be stripped over dowel