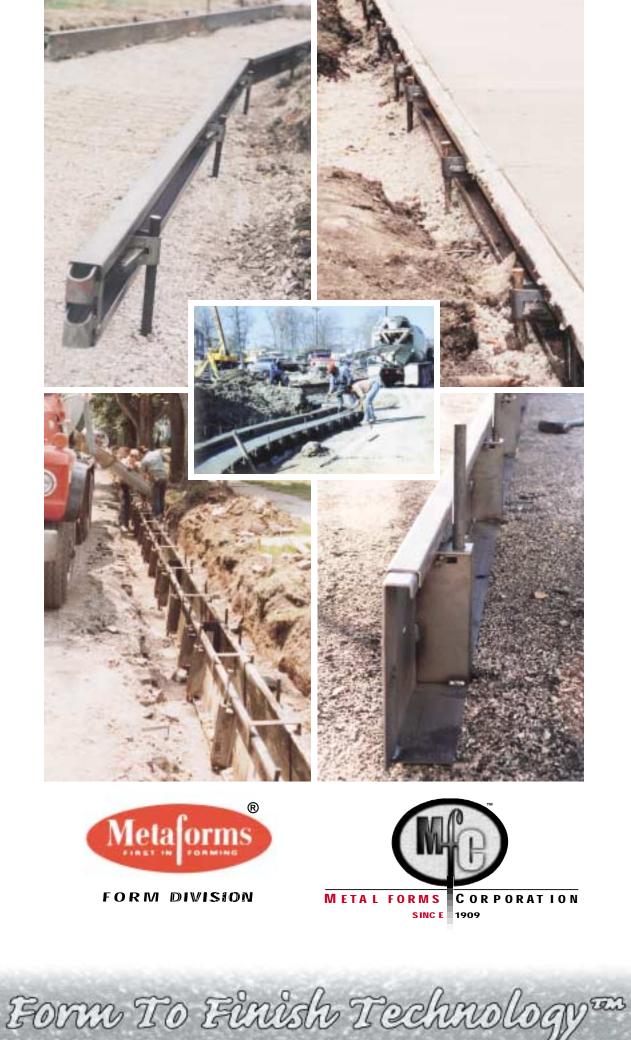

# GUT 50 CURB **ATWORK**



# **SPECIFICATIONS**



#### **HEAVY-DUTY FORMS**

| LIGHTWEIGHT | FORMS |
|-------------|-------|
|             |       |

| STANDARD 10' LENGTHS                                                                                                                                                                                 |                    | STANDARD 10' LENGTHS                                                                                                                                                            |                   |                    |                      |
|------------------------------------------------------------------------------------------------------------------------------------------------------------------------------------------------------|----------