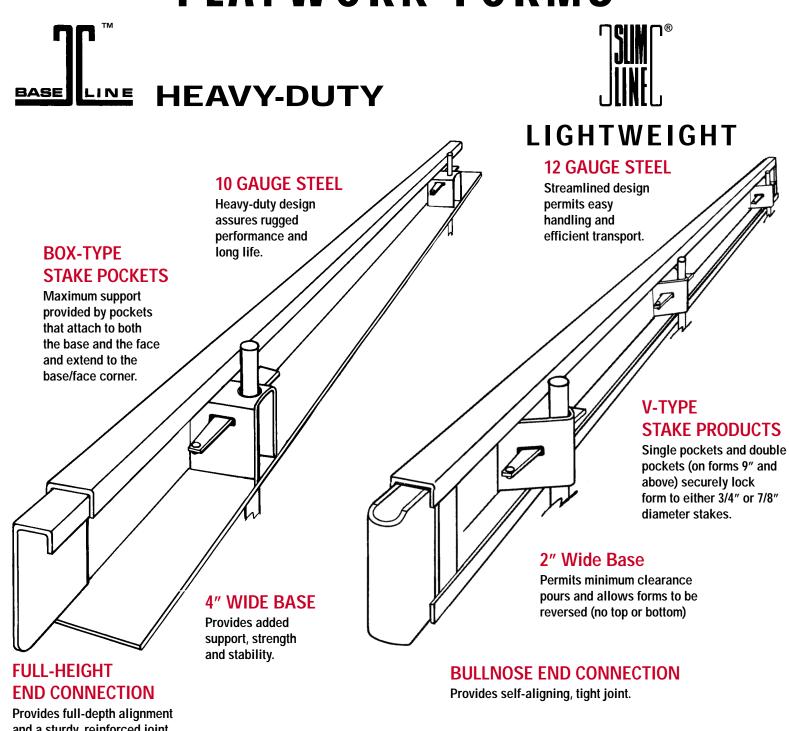

#### **HEAVY-DUTY FORMS**

| LIGHTWEIGHT | FORMS |
|-------------|-------|
|             |       |

| STANDARD 10' LENGTHS                                                                                                                                                                                 |                    | STANDARD 10' LENGTHS                                                                                                                                                            |                   |                    |                      |
|------------------------------------------------------------------------------------------------------------------------------------------------------------------------------------------------------|--------------------|---------------------------------------------------------------------------------------------------------------------------------------------------------------------------------|-------------------|--------------------|----------------------|
| HEIGHT<br>OF FORM                                                                                                                                                                                    | TWO (2)<br>POCKETS | THREE (3)<br>POCKETS                                                                                                                                                            | HEIGHT<br>OF FORM | TWO (2)<br>POCKETS | THREE (3)<br>POCKETS |
| 4″                                                                                                                                                                                                   | 56 LBS.            |                                                                                                                                                                                 | 4″                | 37 LBS.            | 39 LBS.              |
| 5″                                                                                                                                                                                                   | 62 LBS.            | THIRD POCKET<br>NORMALLY NOT<br>REQUIRED ON                                                                                                                                     | 5″                | 42 LBS.            | 44 LBS.              |
| 6″                                                                                                                                                                                                   | 68 LBS.            |                                                                                                                                                                                 | 6″                | 47 LBS.            | 50 LBS.              |
| 7″                                                                                                                                                                                                   | 74 LBS.            |                                                                                                                                                                                 | 7″                | 51 LBS.            | 54 LBS.              |
| 8″                                                                                                                                                                                                   | 80 LBS.            |                                                                                                                                                                                 | 8″                | 55 LBS.            | 58 LBS.              |
| 9″                                                                                                                                                                                                   | 86 LBS.            | FORMS UNDER<br>12" HIGH                                                                                                                                                         | 9″                |                    | 63 LBS.              |
| 10″                                                                                                                                                                                                  | 91 LBS.            |                                                                                                                                                                                 | 10″               |                    | 67 LBS.              |
| 11″                                                                                                                                                                                                  | 96 LBS.            |                                                                                                                                                                                 | 11″               |                    | 75 LBS.              |
| 12″                                                                                                                                                                                                  |                    | 109 LBS.                                                                                                                                                                        | 12″               |                    | 80 LBS.              |
| 13" to 24" CONTACT FACTORY                                                                                                                                                                           |                    | 13″ & 14″                                                                                                                                                                       | CONTACT           | FACTORY            |                      |
| Standard BASE-LINE Heavy-Duty (10 ga.)<br>Forms are supplied with: 4" base and 2" top<br>tread; 3/16" full-height fixed end connections;<br>3/8" bar stock wedges; 10 ga. box-type stake<br>pockets. |                    | Standard SLIM-LINE Lightweight (12 ga.)<br>Forms are supplied with: 2" base and 2" top<br>tread; 10 ga. end connections; 3/8" bar stock<br>wedges; 10 ga. V-type stake pockets. |                   |                    |                      |

## **HEAVY-DUTY**

| <b>10 ga. SPECIAL ANALYSIS STEEL</b><br>Heavy-duty design assures rugged<br>performance and long life            | — Material —       | <b>12ga. SPECIAL ANALYSIS STEEL</b><br>Streamlined design permits easy handling<br>and efficient transport                                                                          |
|------------------------------------------------------------------------------------------------------------------|--------------------|-------------------------------------------------------------------------------------------------------------------------------------------------------------------------------------|
| <b>4" WIDE</b><br>Provides added support and stability while<br>facilitating easy clean-up                       | — BASE —           | <b>2" WIDE</b><br>Permits minimum clearance pours and allows forms to be reversed                                                                                                   |
| <b>BOX TYPE</b><br>Full-height pockets completely reinforce<br>the form and maintain the face 90° to the<br>base | STAKE<br>POCKETS   | V-TYPE<br>Single pockets and double pockets (on<br>forms 9" to 12" high) securely lock form to<br>either <sup>3</sup> / <sub>4</sub> " or <sup>7</sup> / <sub>8</sub> " dia. stakes |
| <b>CLAMP TYPE</b><br>Clamps securely lock all forms into a solid,<br>stationary unit                             | DIVISION<br>PLATES | <b>SLIP-ON TYPE</b><br>Division plates drop over front and back<br>forms at any location                                                                                            |
|                                                                                                                  |                    |                                                                                                                                                                                     |

# **FLATWORK FORMS**

and a sturdy, reinforced joint.

Hole punching can be specified in the face, base or top tread.

Sliding end connections permit forms to be stripped over dowel